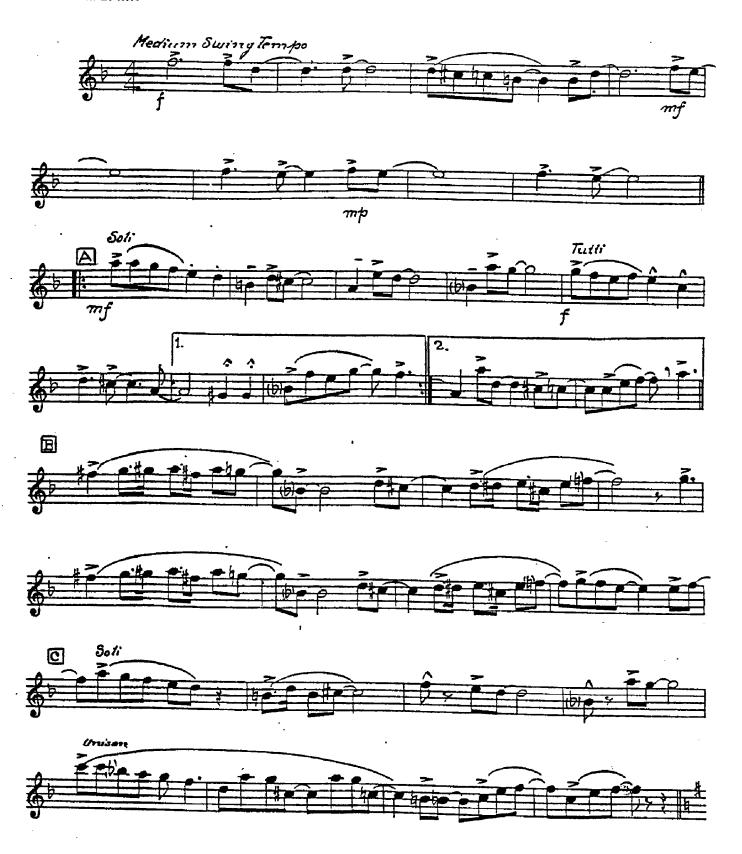

By GEORGE SHEARING

5th Sax, El Baritone

1st Trumpet

By GEORGE SHEARING

Arronged by ART DEDRICK

BY GEORGE SHEARING

2nd Trumpet in Bi-

Arranged by ART DEDRICK

By GEORGE SHEARING

3rd Trumpet in Bb

Copyright © 1952 by Patricia Music Publishing Corp., New York

This arrangement Copyright © 1957 by Patricia Music Publishing Corp. Used by Permission

All Rights Passived