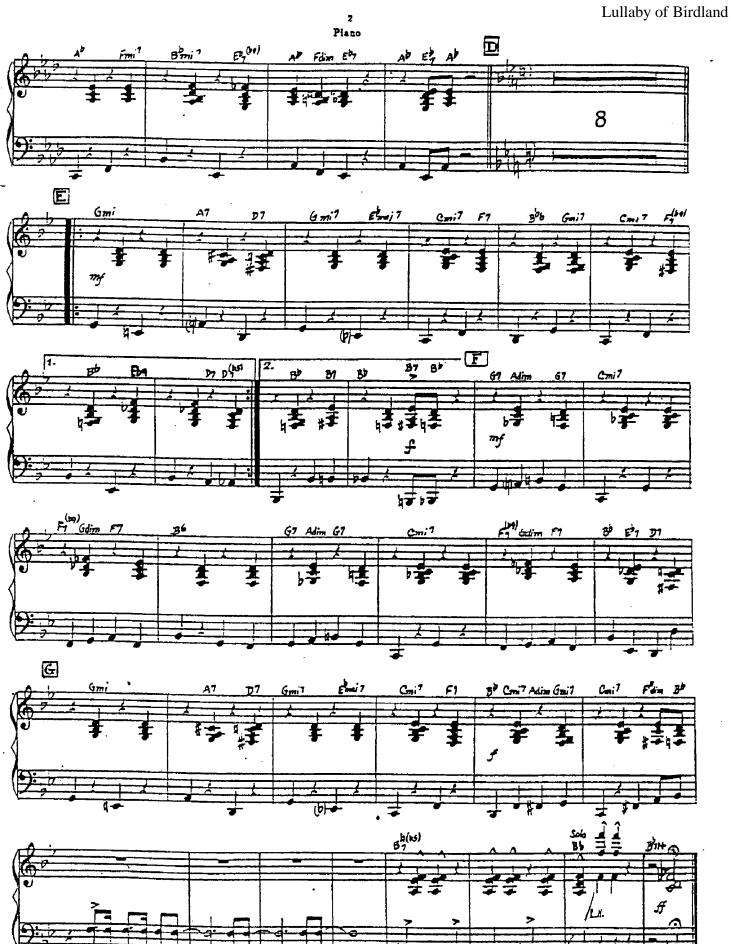

By GEORGE SHEARING

3rd Trumpet in Bb

Copyright © 1952 by Patricia Music Publishing Corp., New York

This arrangement Copyright © 1957 by Patricia Music Publishing Corp. Used by Permission

All Rights Passived

All Rights Passived

Arranged by ART DEDRICK

By GEORGE SHEARING

1st Trombons

5U-45 Capyright © 1952 by Patricia Mosic Publishing Carp., New York
This arrongement Capyright © 1957 by Patricia Music Publishing Corp. Used by Permission
International Capyright Sezured Made in U.S.A. All Rights Reserved