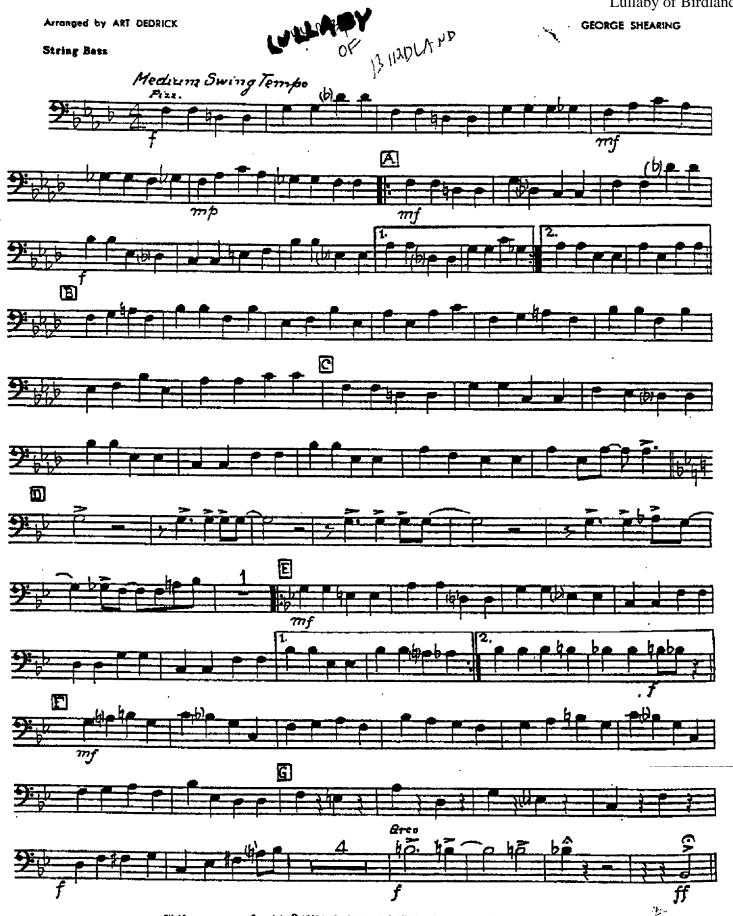

Commission of these siles and

Arranged by ART DEDRICK

3rd Sax, El Allo

BY GEORGE SHEARING

-ULLANDY BIRDLAND

senged by ART DEDRICK

By GEORGE MARE VANIO

Arranged by ART DEDRICK