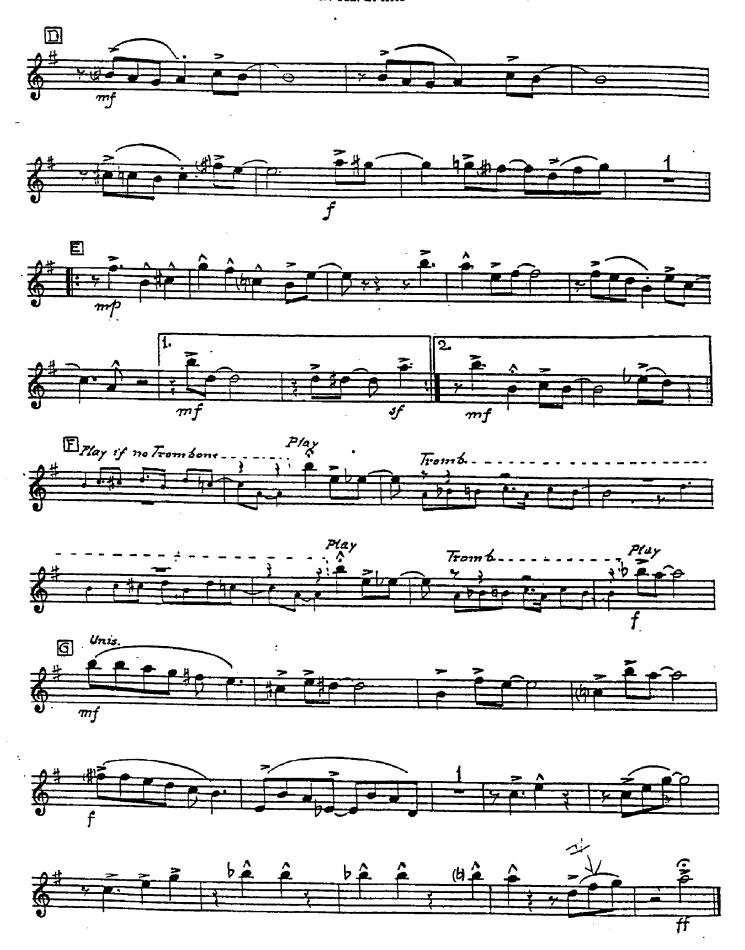

By GEORGE SHEARING

5th Sax, El Baritone

1st Trumpet

By GEORGE SHEARING

Arronged by ART DEDRICK

BY GEORGE SHEARING

2nd Trumpet in Bi-

Arranged by ART DEDRICK

By GEORGE SHEARING

3rd Trumpet in Bb

Copyright © 1952 by Patricia Music Publishing Corp., New York

This arrangement Copyright © 1957 by Patricia Music Publishing Corp. Used by Permission

All Rights Passived